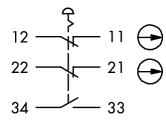

## Emergency-stop made of aluminiumfor robust applications FRVKALOOI

AgNi

Category: Series: Panel cut-out: Mounting depth: Degree of protection: Illumination: With labelling option: Contact equipment: Connection type: Front bezel mushroom head Positive opening: Operating temperature: Mechanical life: Shape: Electrical life: Storage temperature: Foolproof: Switching position indicator: Anti-lock collar: Release: Contact material:

Emergency-stops SHORTRÓN® Ø 22.3 mm 25 mm IP65 / IP67 no no 2 NC + 1 NO Faston terminals 2.8 x 0.8 mm yellow red no -25°C ... 70°C 50,000 switching cycles round 50,000 switching cycles at rated load -40°C ... 80°C yes yes no twist right or left