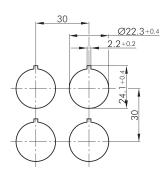

## Emergency-stop made of aluminiumfor robust applications FRVKALOOI

AgNi

Category: Series: Panel cut-out: Mounting depth: Degree of protection: Illumination: With labelling option: Contact equipment: Connection type: Front bezel mushroom head Positive opening: Operating temperature: Mechanical life: Shape: Electrical life: Storage temperature: Foolproof: Switching position indicator: Anti-lock collar: Release: Contact material:

Emergency-stops SHORTRÓN® Ø 22.3 mm 25 mm IP65 / IP67 no no 2 NC + 1 NO Faston terminals 2.8 x 0.8 mm yellow red no -25°C ... 70°C 50,000 switching cycles round 50,000 switching cycles at rated load -40°C ... 80°C yes yes no twist right or left