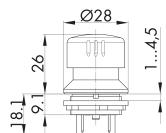

## Emergency-stop made of aluminiumfor robust applications FRVKALOOI

AgNi

Category: Series: Panel cut-out: Mounting depth: Degree of protection: Illumination: With labelling option: Contact equipment: Connection type: Front bezel mushroom head Positive opening: Operating temperature: Mechanical life: Shape: Electrical life: Storage temperature: Foolproof: Switching position indicator: Anti-lock collar: Release: Contact material:

Emergency-stops SHORTRÓN® Ø 22.3 mm 25 mm IP65 / IP67 no no 2 NC + 1 NO Faston terminals 2.8 x 0.8 mm yellow red no -25°C ... 70°C 50,000 switching cycles round 50,000 switching cycles at rated load -40°C ... 80°C yes yes no twist right or left