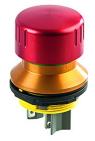

## Emergency-stop made of aluminiumfor robust applications FRVKALOOI

AgNi

Category: Series: Panel cut-out: Mounting depth: Degree of protection: Illumination: With labelling option: Contact equipment: Connection type: Front bezel mushroom head Positive opening: Operating temperature: Mechanical life: Shape: Electrical life: Storage temperature: Foolproof: Switching position indicator: Anti-lock collar: Release: Contact material:

Emergency-stops SHORTRÓN® Ø 22.3 mm 25 mm IP65 / IP67 no no 2 NC + 1 NO Faston terminals 2.8 x 0.8 mm yellow red no -25°C ... 70°C 50,000 switching cycles round 50,000 switching cycles at rated load -40°C ... 80°C yes yes no twist right or left